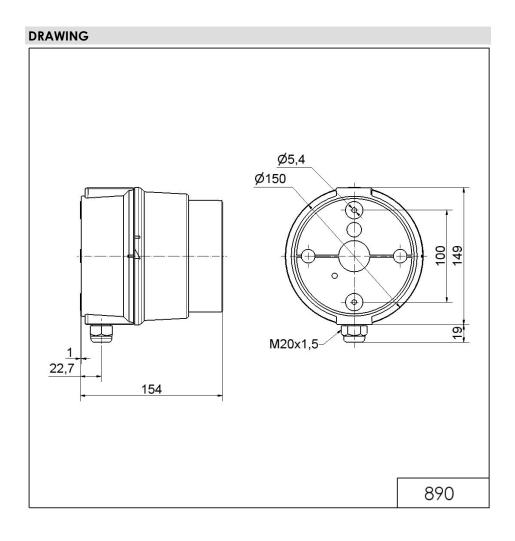

## LED Perm. Beacon BWM 12-24VDC RD

Part No.: 890.120.55

| MECHANICAL DATA              |                             |
|------------------------------|-----------------------------|
| Length                       | 154 mm                      |
| Height                       | 168 mm                      |
| Diameter                     | 150 mm                      |
| Materials                    | PC<br>PC/ABS                |
| Dome colour                  | Clear                       |
| Housing colour               | Grey                        |
| Protection category          | IP65                        |
| Connection                   | Spring-type terminal        |
| cross-sectional area minimum | 0,50mm <sup>2</sup> / 20AWG |
| cross-sectional area maximum | 1,50mm <sup>2</sup> / 16AWG |
| Cable entry                  | Screwed cable gland         |
| Cable entry minimum          | d = 5 mm<br>d = 6 mm        |
| Cable entry maximum          | d = 12 mm<br>d = 7 mm       |
| Tension relief               | Present (conforms to VDI)   |
| Type of fixing               | Base mounting Wall mounting |
| Working temperature minimum  | -30°C                       |
| Working temperature maximum  | +50°C                       |
| Weight with packaging        | 546 g                       |
| Product weight               | 477 g                       |